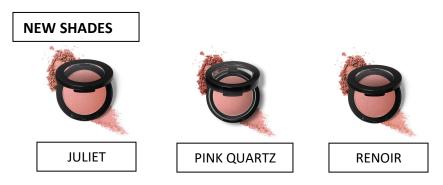

Blonde

**Brunette** 

**Deep Brunette** 

Smoke (for those of you with some grey in your hair)

**MINERAL BLUSH:** Silky, mineral-enriched powder blush. Floats over skin to create a streak-free, healthy radiance with a luxurious, longwearing finish.