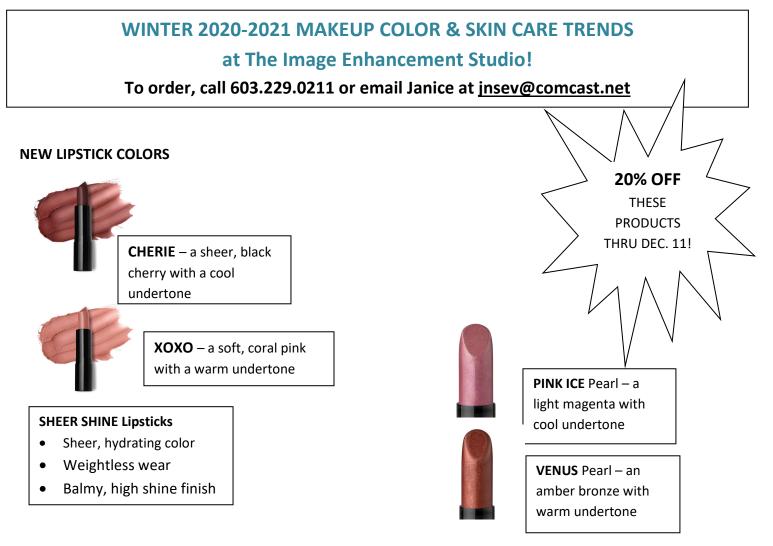

JOVIAL (warm) ICE WINE (cool) FIRE BRICK (warm) SKINNY DIP (warm) SUGAR BERRY (cool)

place. The ergonomic brush is designed to fit the contour of the eyes to individually coat each lash for maximum volume impact. Intense color pigments deliver luxurious drama. Also available to **Black** and **Black-Brown**!