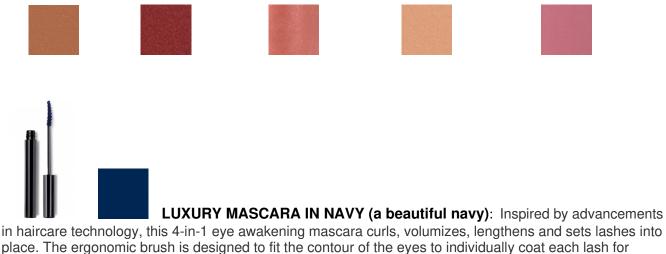

JOVIAL (warm) ICE WINE (cool) FIRE BRICK (warm) SKINNY DIP (warm) SUGAR BERRY (cool)

place. The ergonomic brush is designed to fit the contour of the eyes to individually coat each lash for maximum volume impact. Intense color pigments deliver luxurious drama. Also available to **Black** and **Black-Brown**!