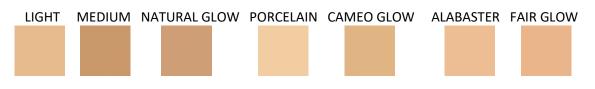

**MINERAL SHEER TINT with Broad Spectrum SPF 20:** A lightweight, mineral-enriched, tinted cream with broad spectrum sun protection. Evens skin tone with a sheer natural radiance, as it nourishes, moisturizes, and protects. Available in natural and glowing finishes. Great when you want just a little coverage.